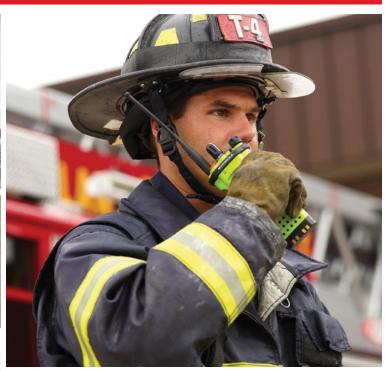

#### **FIREFIGHTERS MUST COMMUNICATE IN EXTREME CONDITIONS**

- Report to incident command from rough terrain
- Use radios in hot, smoky, dirty and windy conditions
- Communicate clearly over helicopters, chainsaws, diesel engines
- Know radios will perform if they get dropped, drenched or shocked

#### **APX DELIVERS RUGGED** RELIABILITY

- Over 80 years of real-world product experience and testing
- Meets or exceeds stringent MIL-STD specifications
- Fully-sealed, high strength internal chassis for improved robustness
- High impact, scratch resistant, optically pure glass display