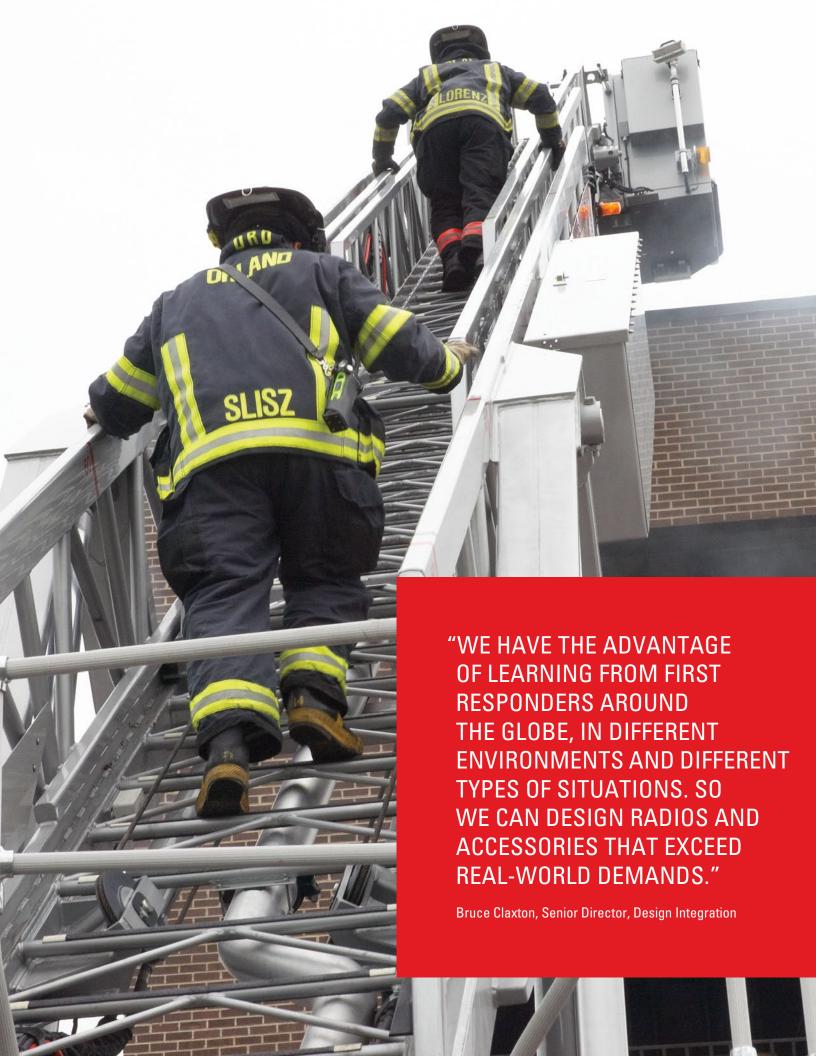

#### FIRST RESPONDERS **MUST INTEROPERATE WITH MULTIPLE AGENCIES**

- Apparatus from multiple departments are dispatched
- Coordinate operations on the fireground
- Hear and talk clearly above pumper trucks, diesel engines, and sirens
- Communicate with incident command over PASS alerts and chainsaws

#### **APX DELIVERS LOUD. CLEAR AUDIO**

- Best-in-class audio that is the loudest and clearest in the industry
- 2-microphone dualsided, noise-canceling technology on the radio and XE RSM
- Audio profiles for different environments

#### **FIREFIGHTERS MUST COMMUNICATE IN EXTREME CONDITIONS**

- Report to incident command from rough terrain
- Use radios in hot, smoky, dirty and windy conditions
- Communicate clearly over helicopters, chainsaws, diesel engines
- Know radios will perform if they get dropped, drenched or shocked

#### **APX DELIVERS RUGGED** RELIABILITY

- Over 80 years of real-world product experience and testing
- Meets or exceeds stringent MIL-STD specifications
- Fully-sealed, high strength internal chassis for improved robustness
- High impact, scratch resistant, optically pure glass display