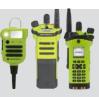

## SAFETY DOESN'T STOP WITH THE RADIO

Extend the power and reliability of your radio with the only complete line of accessories designed, tested and certified for optimal performance with APX portables. Whether it's our industry-leading Remote Speaker Microphone with noise-cancelling technology for loud, clear communications or a Mission Critical Wireless Bluetooth earpiece for secure, discreet conversations, our accessories are so comprehensive and flexible, you can trust them to work overtime with your APX radio.

## INDUSTRY-LEADING REMOTE SPEAKER MICROPHONES (RSMs)

The APX Display RSM delivers the best-in-class accessory audio available. It's clearer, easier to understand, and up to 50% louder than XTS-series RSMs because it has the same speaker as APX portables and features IMPRES technology to suppress background noise, improve voice intelligibility and amplify loudness.

The XE RSM is ruggedized and specialized for the extreme rigors of firefighting, with advanced ergonomics and special innovations to improve responder safety. From exaggerated, glove-friendly controls to exceptional noise suppression, it's made for the toughest days.